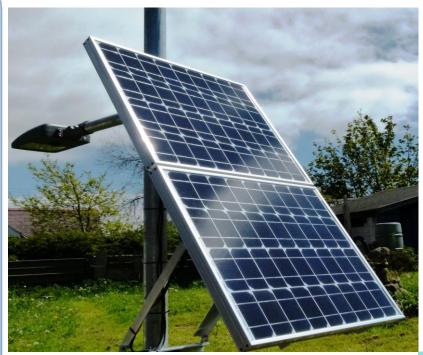

## DRAGONS BREATH

Bespoke retro fix car park | Path | walkway lighting systems

Tel 01646600151 info@solardragons.co.uk

Bespoke retro fix solar lighting system for existing lamp posts or columns that require longer luminary working times:

- Output 800 2025 lumens LED
- Solar powered lithium ion battery
- Option 1: Set off until required @ 100%
- Option 2: Set to run at 30% of full power
- PIR activated lighting to switch from 30%-100% when pedestrians are within 10m range of PIR
- Top of column fitting method
- Retro fix onto 89mm columns.